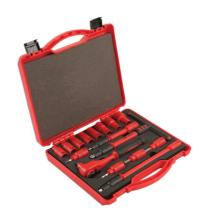

## Jeu de douilles isolées en 3/8" - 16 pcs

Fully insulated socket set, for live working up to 1000V AC / 1500V DC, ideal for hybrid and EV servicing and maintenance. The eight single Hex (6pt) 3/8"D sockets cover a useful range of sizes between 8mm and 22mm and the set comes with a complete range of accessories including a 3/8"D 45 teeth ratchet, T-handle, and two extension bars (150mm and 250mm). All the tools are fully insulated to VDE/GS and IEC60900 standards, approved for work up to 1000V and the set comes in a fully fitted carry case with integrated handle for safe, portable storage.

## **Additional Information**

- 8 douilles: 8/10/12/13/14/17/19/22mm
- · Cliquet en 3/8" 1 manche enT 2 barres d'extension 150mm / 250mm 4 embouts 6 pans 4/5/6/8mm
- Certifié VDE / Approuvé GS
- Fournis dans une valise en plastique et une mousse condensée