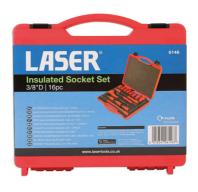

## Jeu de douilles isolées en 3/8" - 16 pcs

Fully insulated socket set, for live working up to 1000V AC / 1500V DC, ideal for hybrid and EV servicing and maintenance. The eight single Hex (6pt) 3/8"D sockets cover a useful range of sizes between 8mm and 22mm and the set comes with a complete range of accessories including a 3/8"D 45 teeth ratchet, T-handle, and two extension bars (150mm and 250mm). All the tools are fully insulated to VDE/GS and IEC60900 standards, approved for work up to 1000V and the set comes in a fully fitted carry case with integrated handle for safe, portable storage.

## **Additional Information**

- 8 douilles: 8/10/12/13/14/17/19/22mm
- · Cliquet en 3/8" 1 manche enT 2 barres d'extension 150mm / 250mm 4 embouts 6 pans 4/5/6/8mm
- Certifié VDE / Approuvé GS
- Fournis dans une valise en plastique et une mousse condensée